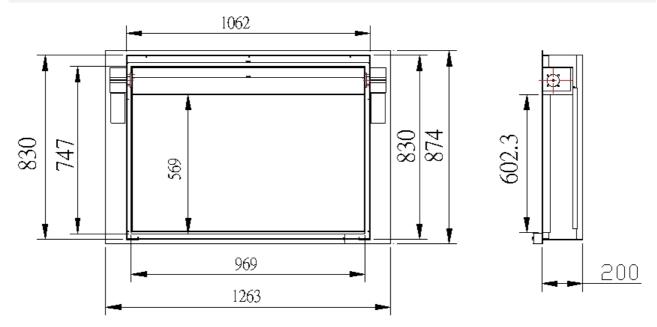

## **Dimensions**

- Lift dimension (W x H x D): 1263 x 874 x 200 mm

- LED monitor /TV dimensions (W x H x D): less than or  $\leq$  970(W)x 570(H) x 80(D)mm

## **Structure and Dimensions Drawing**