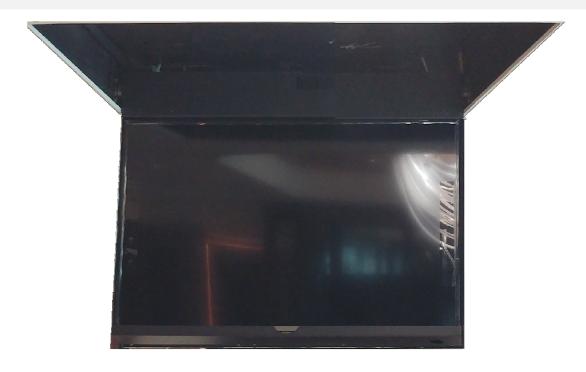

## **UDL-43B 43" LCD TV Turn Over Ceiling Mount Lift**

## **Descriptions**

LED monitor lift is designed to hide LCD screens into the ceiling. When you don't need to use it, LCD screens will be hidden inside the ceiling, it makes the ceiling neat; in multi-media meetings or, LCD Monitors can be controlled up/down/stop individually, grouped or all.

### **Features**

- -Support 43" LED monitor /TV
- -Control: Manual and wireless remote control with central control via RS232/RS485 ports compatible
- -Lift function and Panel button: Turn over ON/OFF for hidden features, with Up, Down, stop
- Supply features of automated power on/off for LCD/LED TV
- -USA damping motor( turn over x2, up/down x1) , is Three Brake device design
- -Control qty: one set control or synchronous control 2-100 sets
- -Color: white or black
- -Ceiling Panel material: wiredrawing aluminum alloy (Aluminum oxidation with drawing polishing surface process to make sure smooth and bright panel)
- -Case material: alloy iron (Phenolic plastics, Surface treatment: Bake of high temperature)