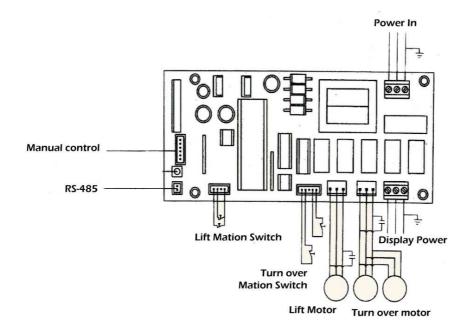

### **Built-in Wireless control:**

- Control mode : RF wireless control

- Function: Up, Down, stop

# **Connector port Drawing**